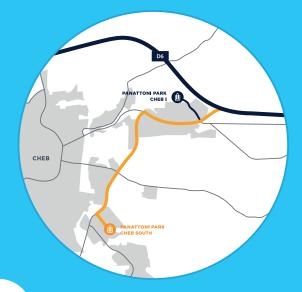

### PANATTONI PARK CHEB SOUTH

# Unique opportunity in Cheb South. 25 000 sq m of warehouse space available from 6/2022

- Suitable for logistics, warehousing and light production
   Public transportation located in the park. Perfect connection from/to Prague (train,bus)