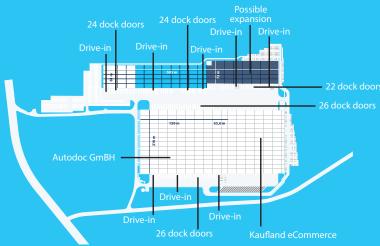

# **Technical specification**

- Clear height: 10m
  Light intensity in the hall: 200 lux

- LED lightning standardBREEAM very good certified

- Clear height: 2,7 mLight inensity: 500 lux

Total built-up area Expansion