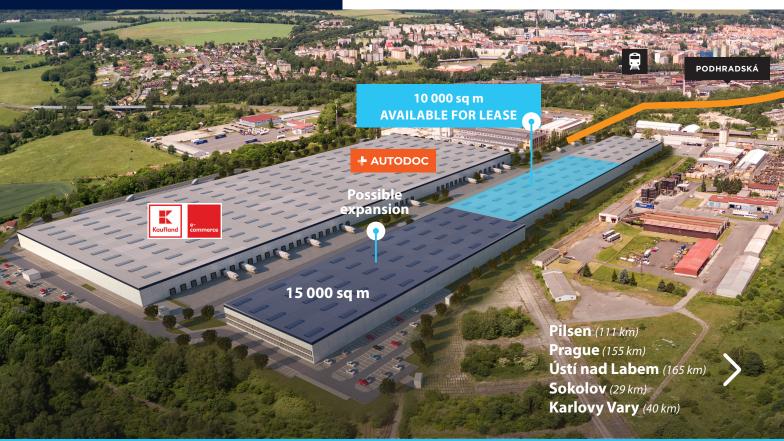

## SPECULATIVE CONSTRUCTION - 25 000 sq m

# Unique opportunity in Cheb South. 25 000 sq m of warehouse space available from 6/2022

- Suitable for logistics, warehousing and light production
   Public transportation located in the park. Perfect connection from/to Prague (train,bus)

# **Technical specification**

- Clear height: 10m
  Light intensity in the hall: 200 lux

- LED lightning standardBREEAM very good certified

- Clear height: 2,7 mLight inensity: 500 lux

Total built-up area Expansion